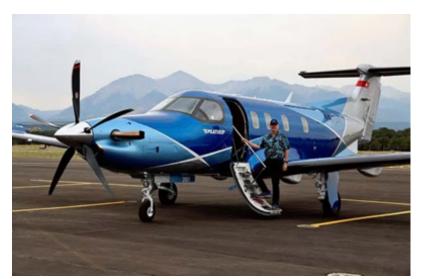

## Pilatus PC-12 NGX

(turboprop) 8 seats 3H flight 2 pilots (also secondary and tertiary airports) 7.400€/h + tax

**Pilatus PC 24** (Jet) 8 seats 4H flight 2 pilots 7.400€/h + tax

**Falcon 7X** (Jet) 14 seats 12H 2 pilots 16.600€/h + tax