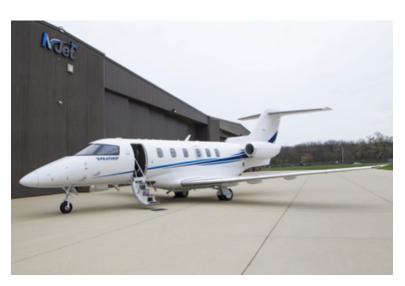

## Pilatus PC-12 NGX

(turboprop) 8 seats 3H flight 2 pilots (also secondary and tertiary airports) 7.400€/h + tax

**Pilatus PC 24** (Jet) 8 seats 4H flight 2 pilots 7.400€/h + tax

**Falcon 7X** (Jet) 14 seats 12H 2 pilots 16.600€/h + tax